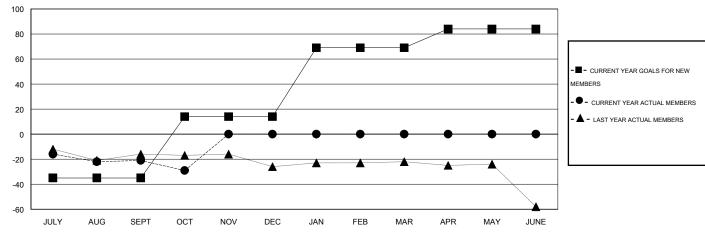

## GOALS AND ACTUAL MEMBERS CUMULATIVE

| DROPPED CLUBS: 0 |    | 14 CLUBS OF 47 ADDED 1 OR MORE<br>NEW MEMBERS | GENDER DISTRIBL      | 984 (76.52%) |     |
|------------------|----|-----------------------------------------------|----------------------|--------------|-----|
| DROPPED MEMBERS  |    |                                               | FEMALE               | 302 (23.48%) |     |
| DECEASED         | 10 | CHOK HERE FOR HEALTH                          |                      |              |     |
| CLUB CANCELLED 0 |    | CLICK HERE FOR HEALTH ASSESSMENT DATA         | FAMILY UNIT MEMBERS  |              | 137 |
| OTHER            | 43 |                                               | HEAD OF HOUSEHOLD    |              | 68  |
| TOTAL            | 53 |                                               | NON-HEAD OF HOUSEHOL | _D           | 69  |

## GMT: ED LECIUS LOCATION MARYLAND GMT CA 1

|                              |                  | Clubs             |                  |                  | Members                      |                    |                                     |                    |                  |  |
|------------------------------|------------------|-------------------|------------------|------------------|------------------------------|--------------------|-------------------------------------|--------------------|------------------|--|
|                              | RESU             | LTS FOR 2015-2016 | i                |                  | RESULTS FOR 2015-2016        |                    |                                     |                    |                  |  |
| QUARTER                      | NEW CLUB<br>GOAL | NEW CLUBS         | DROPPED<br>CLUBS | NET<br>GAIN/LOSS | QUARTER                      | NEW MEMBER<br>GOAL | CHARTER AND<br>NEW MEMBERS<br>ADDED | DROPPED<br>MEMBERS | NET<br>GAIN/LOSS |  |
| JULY/AUG/SEPT<br>OCT/NOV/DEC | 0<br>1           | 0                 | 0                | 0                | JULY/AUG/SEPT<br>OCT/NOV/DEC | -35<br>49          | 22<br>2                             | 43<br>10           | -21<br>-8        |  |
| JAN/FEB/MAR<br>APR/MAY/JUNE  | 1<br>0           | 0                 | 0                | 0                | JAN/FEB/MAR<br>APR/MAY/JUNE  | 55<br>15           | 0<br>0                              | 0                  | 0                |  |